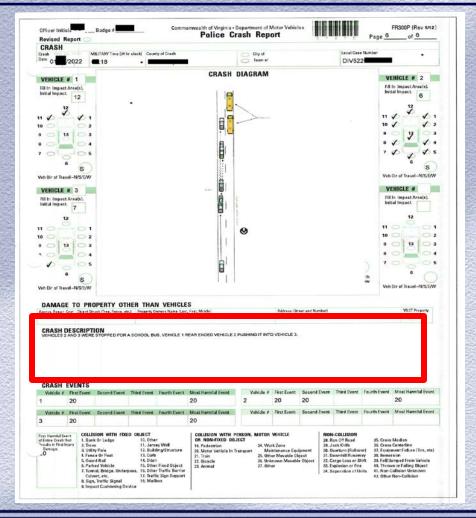

vehicle                                            | Y | Y   | N | N | Y | Yes | Weight > 10,000 lbs.     Disabled AND Towed due to Damages                                                            |
| Hauling<br>hazardous<br>material<br>required to be<br>placarded |                                                                 | Y | N   | N | Y | N | Yes | Does not meet weight<br>requirement but is required<br>to be placarded     Injury AND Transported<br>from Scene       |
|                                                                 |                                                                 |   |     |   |   |   |     |                                                                                                                       |

# Diagram



# Crash Description



# **Revised Report**

| Revised Repo                      | ort O                   |                          |              |             | Commo                      | nwealth<br>Po | of Virginia • I<br>olice Ci | Department of Mo<br>rash Repor | tor Vehicles<br><b>1</b>         |                  |                     | Page.                     | FR300F        | O (Rev 1/12)            |
|-----------------------------------|-------------------------|--------------------------|--------------|-------------|----------------------------|---------------|-----------------------------|--------------------------------|----------------------------------|------------------|---------------------|---------------------------|---------------|-------------------------|
| CRASH