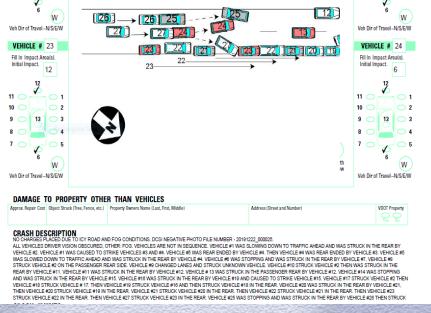

## **After The Crash**

Your crash report really does count.

SENIOR TROOPER WALT REEL



## After the Crash



### Your crash report really does count.

### 97 Pages



### 75 Vehicles



# **Properly Documentation**



### Safe System Approach

- Safe Drivers
- Safe Roads
- Safe Vehicles
- Safe Speeds
- Post CrashCare



### Good Data In - Good Data Out

- It begins with the investigating officer
- Accuracy in reporting
- Timely reporting crashes
- Supervision review
- Returned report & corrections.

## FR-300 TREDS REPORT



### **GPS Coordinates**



## **Route Location**



### **Route Location**

### **Good Data In**

- County and Town
- Route # or Street Name
- Street Name (closest address) 1312 Main Str.
- GPS Coordinates

### **Good Data Out**

- Crash Data Rprt. & Maps
- Interactive Crash Reports
- Jurisdiction Crash Maps
- High Crash Locations
- Dept. Crash Maps

# Help File



## Help File

#### Self-Help Resources

If you can't find the answer you want here, c