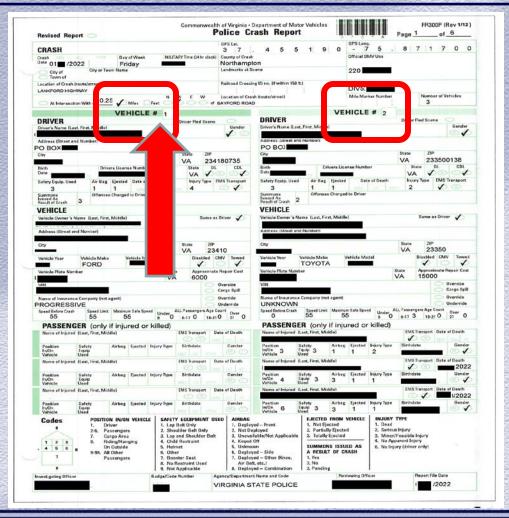

# **Revised Report**

| Revised Repo                      | ort O                   |                          |              |             | Commo                      | nwealth<br>Po | of Virginia • I<br>olice Ci | Department of Mo<br>rash Repor | tor Vehicles<br><b>1</b>         |                  |                     | Page.                     | FR300F        | O (Rev 1/12)            |
|-----------------------------------|-------------------------|--------------------------|--------------|-------------|----------------------------|---------------|-----------------------------|--------------------------------|----------------------------------|------------------|---------------------|---------------------------|---------------|-------------------------|
| CRASH                             |                         |                          |              |             |                            |               | GPS Lat.                    | . 4 5 5                        | 1 9                              | O GPS Long       | 5                   | 8                         | 7   1         | 7 0 0                   |
| Crash MM                          | 00 .                    |                          | of Week      | MILIT       | TARY Time (24)             |               | County of Crash             |                                |                                  | Official DR      | AV Use              |                           |               |                         |
| Friday  Sity of Sity of Town Name |                         |                          |              |             |                            |               | Northampt<br>Landmarks at S |                                |                                  | 220              |                     |                           |               |                         |
| Location of Cresh (route/street)  |                         |                          |              |             |                            |               | Railroad Crossi             | ng ID no. (if within 150       | ft.)                             | Local Cas        | e Number            |                           |               |                         |
| At Intersection                   |                         | 25 4                     |              | N           | S E                        | w             | Location of Cra             | sh (route/street)              |                                  |                  | ker Number          |                           | Number o      | of Vehicles             |
| At Intersection                   | on With or _            | -                        | HICLE        |             | <b>/</b>                   | of B          | AYFORD ROAL                 | 0                              |                                  | /EHICLE          | # 2                 |                           | 3             |                         |
| DRIVER                            |                         |                          |              |             | Driver Fled                | Scene         | 0                           | DRIVER                         |                                  |                  |                     | Driver                    | Fled Scene    |                         |
| Driver's Name (Las                | t. First. Midd          | lle)                     |              |             |                            |               | Gender                      | Driver's Name (La              | st, First, Middle)               |                  |                     |                           |               | Gender                  |
|                                   |                         |                          |              |             |                            |               | <b>6</b> 0                  |                                |                                  |                  |                     |                           |               | (B) (C)                 |
| Address (Street and               |                         |                          |              |             |                            |               |                             | PO BO                          |                                  |                  |                     |                           |               |                         |
| City                              |                         |                          |              |             | State                      | ZIP           |                             | City                           |                                  |                  |                     | State                     | ZIP           |                         |
|                                   |                         |                          |              |             | VA                         |               | 80735                       |                                |                                  |                  |                     | VA                        | 2335          | 500138                  |
| Birth                             | - 1                     | Drivers Licen            | se Number    |             | State                      | DI.           | CDL                         | Birth                          | Drivers                          | License Numb     | BF .                |                           | tate DL       | CDL                     |
| Date                              | YY.                     |                          |              |             | VA                         |               |                             | Date                           | YY                               |                  | of Door             | VA                        | Time C        | MS Transport            |
| Safety Equip. Used                | Air B                   | ag Ejected               |              | eath        | Injury<br>4                |               | S Transport                 | Safety Equip. Uses             | d Air Bag Eje                    |                  | of Death            | 2 Inju                    |               | / Co                    |
| 3<br>Summons                      |                         | 1<br>nses Charge         | d to Driver  |             | YYY 4                      |               | •                           | Summons                        | Offenses Chr                     | rged to Driver   |                     | 2                         | ,             |                         |
| Issued As<br>Result of Crash      | 3                       | nuos Crierge             | o to univer  |             |                            |               |                             | Issued As<br>Result of Crash   | 2                                |                  |                     |                           |               |                         |
| VEHICLE                           |                         |                          |              |             |                            |               |                             | VEHICLE                        |                                  |                  |                     |                           |               |                         |
| Vehicle Owner's N                 | ame (Last F             | irst. Middle)            |              |             |                            | Same as D     | river 🗸                     |                                | Name (Last, First, M             | iddle)           |                     |                           | Same as D     | river 🗸                 |
|                                   |                         |                          |              |             |                            |               | -                           |                                |                                  |                  |                     |                           |               | •                       |
| Address (Street en                | d Number)               |                          |              |             |                            |               |                             | Address (Street as             | nd Number)                       |                  |                     |                           |               |                         |
| City                              |                         |                          | State ZIP    |             |                            |               |                             | City                           |                                  |                  |                     | State                     | ZIP           | -0                      |
|                                   |                         |                          |              |             | VA                         | 2341          |                             |                                | Vehicle Make                     | Vehicle Mo       |                     | VA                        | Disabled 0    |                         |
| Vehicle Year                      | FORD                    |                          | /ehicle Mod  | el          |                            | bled CM       | Towed                       | Vehicle Year                   | TOYOTA                           | venicle Moi      | 701                 |                           | Visabled C    | O S                     |
| Vehicle Plate Numi                |                         |                          | -            | Stat        |                            |               | Repair Cost                 | Vehicle Plate Num              |                                  | 1                | _                   | State                     | Approxima     | te Repair Cost          |
|                                   |                         |                          |              | VA          |                            |               |                             |                                |                                  |                  |                     | VA                        | 15000         |                         |
| VIN                               |                         |                          |              |             |                            |               | versize                     | VIN                            |                                  |                  |                     |                           |               | Oversize<br>Cargo Spill |
|                                   |                         |                          |              |             |                            |               | argo Spill                  |                                | e Company (not age               |                  |                     |                           |               | Override                |
| Name of Insurance                 |                         | not agent)               |              |             |                            |               | verride<br>nderride         | UNKNOWN                        |                                  |                  |                     |                           |               | Underride               |
| Speed Before Crash                | Speed L                 | imit Maximu              | ım Safe Spee | d Under     | ALL Passenge               | ers Age Cou   | int Over                    | Speed Before Crash             | Speed Limit Ma                   | ximum Safe Spee  | d Under             | ALL Passer                | gers Age Cou  | Over O                  |
| 55                                | 55                      | 5                        | 5            | 8 0         | 8-17 O                     | 18-21 0       | 21 O                        | 0                              |                                  |                  |                     | 8-17                      | 3 18-21 C     | 21 0                    |
| PASSENG                           | ER (on                  | ly if inju               | red or       | killed)     |                            |               |                             |                                | ER (only if i                    |                  | killed)             |                           |               |                         |
| Name of Injured                   | (Last, First,           | Middle)                  |              |             | EMS Transp                 |               |                             | Name of Injured                | (Last, First, Middle)            |                  |                     |                           | Transport Di  |                         |
|                                   | 0.1.                    |                          | Let          | - t         | 000                        |               | 00 77                       | Descriptions                   | Safety Air                       | bag Ejected      | Industry Trees.     | Birthd                    | N CO          | Gender                  |
| Position<br>In/On<br>Vehicle      | Safety<br>Equip<br>Used | Airbag                   | Ejected      | injury Type | Birthdate                  |               | Gender                      | Position<br>In/On 3<br>Vehicle | Equip 3 1                        | 1                | 2                   | birthe                    |               | ■ © ✓                   |
|                                   |                         |                          |              |             | EMS Transp                 |               | e of Death                  |                                | (Last, First, Middle)            |                  | _                   | EMS                       | Transport Da  |                         |
| Name of Injured                   | (Cost, First,           | rviiddle)                |              |             | EMS Transp                 |               | DO YY                       | Name or injured                | (Lead, First, Wilddle)           |                  |                     |                           | N N           | 2022                    |
| Position                          | Safety                  | Airbag                   | Ejected      | Injury Type | Birthdate                  |               | Gender                      | Position                       | Safety Air                       | bag Ejected      |                     | Birthd                    |               | Gender                  |
| In/On<br>Vehicle                  | Safety<br>Equip<br>Used |                          |              |             |                            |               |                             | In/On 4<br>Vehicle             | Equip 3 3                        | 1                | 1                   |                           | Y.            | (B) V                   |
| Name of Injured                   |                         | Middle)                  |              |             | EMS Transp                 |               | e of Death                  |                                | (Last, First, Middle)            |                  |                     |                           | Transport Di  |                         |
|                                   |                         |                          |              |             |                            |               |                             |                                |                                  |                  |                     |                           |               | 1/2022                  |
| Position<br>In/On<br>Vehicle      | Safety<br>Equip<br>Used | Airbag                   | Ejected      | Injury Type | Birthdate                  |               | Gender (                    | Position<br>In/On 6<br>Vehicle | Safety Air<br>Equip 3 3          | bag Ejected<br>1 | 1                   |                           | ate           | Gender                  |
| Codes                             | POSI                    | TION IN/OF               | VEHICLE      |             | Y EQUIPMI                  | ENT USE       |                             |                                | EJECTED FRO                      |                  | INJURY              | TYPE                      |               |                         |
| 0                                 | 1.<br>2-6.              | Driver<br>Passenger      |              | 1. Lap      | Belt Only<br>oulder Belt C | into          | 1. Deploy<br>2. Not De      | red – Front                    | 1. Not Ejecte<br>2. Partially Ej |                  | 1. Dead<br>2. Serio | us Injury                 |               |                         |
|                                   | 7.                      | Cargo Area               | n            | 3. Lap      | and Should                 | er Belt       | 3. Unava                    | lable/Not Applicable           | 3. Totally Ejec                  | ted              | 3. Mino             | /Possible                 | Injury        |                         |
| 1 2 8                             | 8.                      | Riding/Han<br>On Outside | nging        | 5, Hel      | ld Restraint               |               | 4. Keyed<br>5. Unknow       | Off                            | SUMMONS I                        | SSUED AS         |                     | parent Inj<br>jury (drive |               |                         |
| , 4 5 6 8                         | 9-98.                   | All Other                |              | 6, Oth      | er                         |               | 6. Deploy                   | ed - Side                      | A RESULT O                       | CRASH            |                     | ,, ,                      | , ,           |                         |
| 7                                 |                         | Passenger                | 's           |             | oster Seat<br>Restraint Us | and .         | 7. Deploy                   | red - Other (Knee,             | 1. Yes<br>2. No                  |                  |                     |                           |               |                         |
| 8                                 |                         |                          |              |             | Applica ble                |               |                             | red - Combination              | 3. Pending                       |                  | 1                   |                           |               |                         |
| Investigating Officer             |                         |                          |              | Badge/Cod   |                            |               |                             | t Name and Code                |                                  | Reviewing Offi   | cer                 |                           | Report File D | Date                    |
|                                   |                         |                          |              |             |                            |               |                             |                                | _                                |                  |                     |                           |               |                         |
| investigating officer             |                         |                          |              |             |                            | VII           | RGINIA S'                   | TATE POLICE                    |                                  |                  |                     |                           | /20           | 022                     |

## **Revised Report**