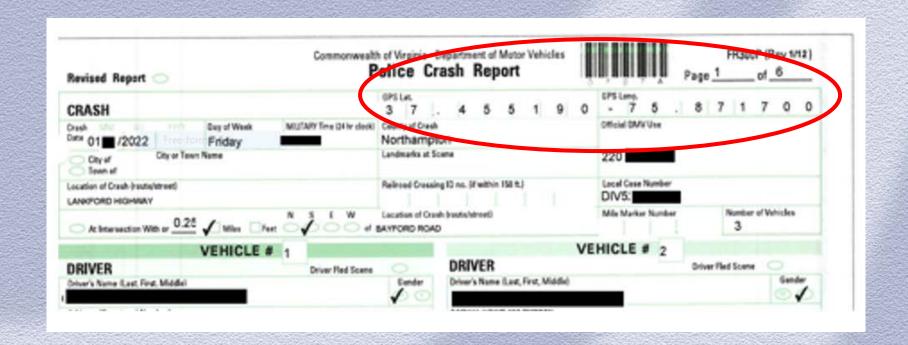

## **After The Crash**

Your crash report really does count.

SENIOR TROOPER WALT REEL



## After the Crash



### Your crash report really does count.

### 97 Pages



### 75 Vehicles



# **Properly Documentation**



### Safe System Approach

- Safe Drivers
- Safe Roads
- Safe Vehicles
- Safe Speeds
- Post CrashCare



### Good Data In - Good Data Out

- It begins with the investigating officer
- Accuracy in reporting
- Timely reporting crashes
- Supervision review
- Returned report & corrections.

## FR-300 TREDS REPORT



### **GPS Coordinates**



## **Route Location**



### **Route Location**

### **Good Data In**

- County and Town
- Route # or Street Name
- Street Name (closest address) 1312 Main Str.
- GPS Coordinates

### **Good Data Out**

- Crash Data Rprt. & Maps
- Interactive Crash Reports
- Jurisdiction Crash Maps
- High Crash Locations
- Dept. Crash Maps

# Help File



## Help File

#### Self-Help Resources

If you can't find the answer you want here, contact treds.saveslives@dmv.virginia.gov for assistance.

#### How-To Guides

- TREDS/ReportBeam User Guide
- TREDS/ReportBeam Department Administrator User Guide
- UPDATED 8/2019 TREDS DUI Data Entry Training Manual
- TREDS Click It or Ticket Data Entry Training Manual
- TREDS Motorcycle Safety Training Manual

#### Reference Materials

- Police Crash Report Manual
- C