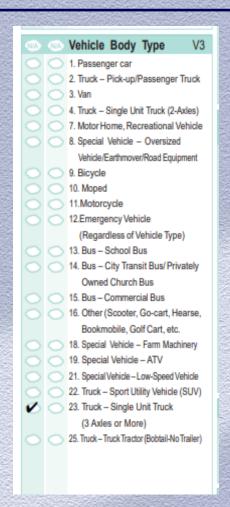

# Diagram

# Crash Description

# **Revised Report**

| Revised Repo                      | ort O                   |                          |              |             | Commo                      | nwealth<br>Po | of Virginia • I<br>olice Ci | Department of Mo<br>rash Repor | tor Vehicles<br><b>1</b>         |                  |                     | Page.                     | FR300F        | O (Rev 1/12)            |
|-----------------------------------|-------------------------|--------------------------|--------------|-------------|----------------------------|---------------|-----------------------------|--------------------------------|----------------------------------|------------------|---------------------|---------------------------|---------------|-------------------------|
| CRASH                             |                         |                          |              |             |                            |               | GPS Lat.                    | . 4 5 5                        | 1 9                              | O GPS Long       | 5                   | 8                         | 7   1         | 7 0 0                   |
| Crash MM                          | 00 .                    |                          | of Week      | MILIT       | TARY Time (24)             |               | County of Crash             |                                |                                  | Official DR      | AV Use              |                           |               |                         |
| Friday  Sity of Sity of Town Name |                         |                          |              |             |                            |               | Northampt<br>Landmarks at S |                                |                                  | 220              |                     |                           |               |                         |
| Location of Cresh (route/street)  |                         |                          |              |             |                            |               | Railroad Crossi             | ng ID no. (if within 150       | ft.)                             | Local Cas        | e Number            |                           |               |                         |
| At Intersection                   |                         | 25 4                     |              | N           | S E                        | w             | Location of Cra             | sh (route/street)              |                                  |                  | ker Number          |                           | Number o      | of Vehicles             |
| At Intersection                   | on With or _            | -                        | HICLE        |             | <b>/</b>                   | of B          | AYFORD ROAL                 | 0                              |                                  | /EHICLE          | # 2                 |                           | 3             |                         |
| DRIVER                            |                         |                          |              |             | Driver Fled                | Scene         | 0                           | DRIVER                         |                                  |                  |                     | Driver                    | Fled Scene    |                         |
| Driver's Name (Las                | t. First. Midd          | lle)                     |              |             |                            |               | Gender                      | Driver's Name (La              | st, First, Middle)               |                  |                     |                           |               | Gender                  |
|                                   |                         |                          |              |             |                            |               | <b>6</b> 0                  |                                |                                  |                  |                     |                           |               | (B) (C)                 |
| Address (Street and               |                         |                          |              |             |                            |               |                             | PO BO                          |                                  |                  |                     |                           |               |                         |
| City                              |                         |                          |              |             | State                      | ZIP           |                             | City                           |                                  |                  |                     | State                     | ZIP           |                         |
|                                   |                         |                          |              |             | VA                         |               | 80735                       |                                |                                  |                  |                     | VA                        | 2335          | 500138                  |
| Birth                             | - 1                     | Drivers Licen            | se Number    |             | State                      | DI.           | CDL                         | Birth                          | Drivers                          | License Numb     | BF .                |                           | tate DL       | CDL                     |
| Date                              | YY.                     |                          |              |             | VA                         |               |                             | Date                           | YY                               |                  | of Door             | VA                        | Time C        | MS Transport            |
| Safety Equip. Used                | Air B                   | ag Ejected               |              | eath        | Injury<br>4                |               | S Transport                 | Safety Equip. Uses             | d Air Bag Eje                    |                  | of Death            | 2 Inju                    |               | / Co                    |
| 3<br>Summons                      |                         | 1<br>nses Charge         | d to Driver  |             | YYY 4                      |               | •                           | Summons                        | Offenses Chr                     | rged to Driver   |                     | 2                         | ,             |                         |
| Issued As<br>Result of Crash      | 3                       | nuos Crierge             | o to univer  |             |                            |               |                             | Issued As<br>Result of Crash   | 2                                |                  |                     |                           |               |                         |
| VEHICLE                           |                         |                          |              |             |                            |               |                             | VEHICLE                        |                                  |                  |                     |                           |               |                         |
| Vehicle Owner's N                 | ame (Last F             | irst. Middle)            |              |             |                            | Same as D     | river 🗸                     |                                | Name (Last, First, M             | iddle)           |                     |                           | Same as D     | river 🗸                 |
|                                   |                         |                          |              |             |                            |               | -                           |                                |                                  |                  |                     |                           |               | •                       |
| Address (Street en                | d Number)               |                          |              |             |                            |               |                             | Address (Street as             | nd Number)                       |                  |                     |                           |               |                         |
| City                              |                         |                          | State ZIP    |             |                            |               |                             | City                           |                                  |                  |                     | State                     | ZIP           | -0                      |
|                                   |                         |                          |              |             | VA                         | 2341          |                             |                                | Vehicle Make                     | Vehicle Mo       |                     | VA                        | Disabled 0    |                         |
| Vehicle Year                      | FORD                    |                          | /ehicle Mod  | el          |                            | bled CM       | Towed                       | Vehicle Year                   | TOYOTA                           | venicle Moi      | 701                 |                           | Visabled C    | O S                     |
| Vehicle Plate Numi                |                         |                          | -            | Stat        |                            |               | Repair Cost                 | Vehicle Plate Num              |                                  | 1                | _                   | State                     | Approxima     | te Repair Cost          |
|                                   |                         |                          |              | VA          |                            |               |                             |                                |                                  |                  |                     | VA                        | 15000         |                         |
| VIN                               |                         |                          |              |             |                            |               | versize                     | VIN                            |                                  |                  |                     |                           |               | Oversize<br>Cargo Spill |
|                                   |                         |                          |              |             |                            |               | argo Spill                  |                                | e Company (not age               |                  |                     |                           |               | Override                |
| Name of Insurance                 |                         | not agent)               |              |             |                            |               | verride<br>nderride         | UNKNOWN                        |                                  |                  |                     |                           |               | Underride               |
| Speed Before Crash                | Speed L                 | imit Maximu              | ım Safe Spee | d Under     | ALL Passenge               | ers Age Cou   | int Over                    | Speed Before Crash             | Speed Limit Ma                   | ximum Safe Spee  | d Under             | ALL Passer                | gers Age Cou  | Over O                  |
| 55                                | 55                      | 5                        | 5            | 8 0         | 8-17 O                     | 18-21 0       | 21 O                        | 0                              |                                  |                  |                     | 8-17                      | 3 18-21 C     | 21 0                    |
| PASSENG                           | ER (on                  | ly if inju               | red or       | killed)     |                            |               |                             |                                | ER (only if i                    |                  | killed)             |                           |               |                         |
| Name of Injured                   | (Last, First,           | Middle)                  |              |             | EMS Transp                 |               |                             | Name of Injured                | (Last, First, Middle)            |                  |                     |                           | Transport Di  |                         |
|                                   | 0.1.                    |                          | Let          | - t         | 000                        |               | 00 77                       | Descriptions                   | Safety Air                       | bag Ejected      | Industry Trees.     | Birthd                    | N CO          | Gender                  |
| Position<br>In/On<br>Vehicle      | Safety<br>Equip<br>Used | Airbag                   | Ejected      | injury Type | Birthdate                  |               | Gender                      | Position<br>In/On 3<br>Vehicle | Equip 3 1                        | 1                | 2                   | birthe                    |               | ■ © ✓                   |
|                                   |                         |                          |              |             | EMS Transp                 |               | e of Death                  |                                | (Last, First, Middle)            |                  | _                   | EMS                       | Transport Da  |                         |
| Name of Injured                   | (Cost, First,           | rviiddle)                |              |             | EMS Transp                 |               | DO YY                       | Name or injured                | (Lead, First, Wilddle)           |                  |                     |                           | N N           | 2022                    |
| Position                          | Safety                  | Airbag                   | Ejected      | Injury Type | Birthdate                  |               | Gender                      | Position                       | Safety Air                       | bag Ejected      |                     | Birthd                    |               | Gender                  |
| In/On<br>Vehicle                  | Safety<br>Equip<br>Used |                          |              |             |                            |               |                             | In/On 4<br>Vehicle             | Equip 3 3                        | 1                | 1                   |                           | Y.            | (B) V                   |
| Name of Injured                   |                         | Middle)                  |              |             | EMS Transp                 |               | e of Death                  |                                | (Last, First, Middle)            |                  |                     |                           | Transport Di  |                         |
|                                   |                         |                          |              |             |                            |               |                             |                                |                                  |                  |                     |                           |               | 1/2022                  |
| Position<br>In/On<br>Vehicle      | Safety<br>Equip<br>Used | Airbag                   | Ejected      | Injury Type | Birthdate                  |               | Gender (                    | Position<br>In/On 6<br>Vehicle | Safety Air<br>Equip 3 3          | bag Ejected<br>1 | 1                   |                           | ate           | Gender                  |
| Codes                             | POSI                    | TION IN/OF               | VEHICLE      |             | Y EQUIPMI                  | ENT USE       |                             |                                | EJECTED FRO                      |                  | INJURY              | TYPE                      |               |                         |
| 0                                 | 1.<br>2-6.              | Driver<br>Passenger      |              | 1. Lap      | Belt Only<br>oulder Belt C | into          | 1. Deploy<br>2. Not De      | red – Front                    | 1. Not Ejecte<br>2. Partially Ej |                  | 1. Dead<br>2. Serio | us Injury                 |               |                         |
|                                   | 7.                      | Cargo Area               | n            | 3. Lap      | and Should                 | er Belt       | 3. Unava                    | lable/Not Applicable           | 3. Totally Ejec                  | ted              | 3. Mino             | /Possible                 | Injury        |                         |
| 1 2 8                             | 8.                      | Riding/Han<br>On Outside | nging        | 5, Hel      | ld Restraint               |               | 4. Keyed<br>5. Unknow       | Off                            | SUMMONS I                        | SSUED AS         |                     | parent Inj<br>jury (drive |               |                         |
| , 4 5 6 8                         | 9-98.                   | All Other                |              | 6, Oth      | er                         |               | 6. Deploy                   | ed - Side                      | A RESULT O                       | CRASH            |                     | ,, ,                      | , ,           |                         |
| 7                                 |                         | Passenger                | 's           |             | oster Seat<br>Restraint Us | and .         | 7. Deploy                   | red - Other (Knee,             | 1. Yes<br>2. No                  |                  |                     |                           |               |                         |
| 8                                 |                         |                          |              |             | Applica ble                |               |                             | red - Combination              | 3. Pending                       |                  | 1                   |                           |               |                         |
| Investigating Officer             |                         |                          |              | Badge/Cod   |                            |               |                             | t Name and Code                |                                  | Reviewing Offi   | cer                 |                           | Report File D | Date                    |
|                                   |                         |                          |              |             |                            |               |                             |                                | _                                |                  |                     |                           |               |                         |
| investigating officer             |                         |                          |              |             |                            | VII           | RGINIA S'                   | TATE POLICE                    |                                  |                  |                     |                           | /20           | 022                     |

## **Revised Report**