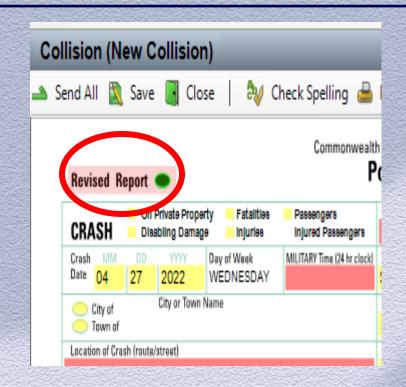

# **Revised Report**

| Revised Repo                      | ort O                   |                          |              |             | Commo                      | nwealth<br>Po | of Virginia • I<br>olice Ci | Department of Mo<br>rash Repor | tor Vehicles<br><b>1</b>         |                  |                     | Page.                     | FR300F        | O (Rev 1/12)            |
|-----------------------------------|-------------------------|--------------------------|--------------|-------------|----------------------------|---------------|-----------------------------|--------------------------------|----------------------------------|------------------|---------------------|---------------------------|---------------|-------------------------|
| CRASH                             |                         |                          |              |             |                            |               | GPS Lat.                    | . 4 5 5                        | 1 9                              | O GPS Long       | 5                   | 8                         | 7   1         | 7 0 0                   |
| Crash MM                          | 00 .                    |                          | of Week      | MILIT       | TARY Time (24)             |               | County of Crash             |                                |                                  | Official DR      | AV Use              |                           |               |                         |
| Friday  Sity of Sity of Town Name |                         |                          |              |             |                            |               | Northampt<br>Landmarks at S |                                |                                  | 220              |                     |                           |               |                         |
| Location of Cresh (route/street)  |                         |                          |              |             |                            |               | Railroad Crossi             | ng ID no. (if within 150       | ft.)                             | Local Cas        | e Number            |                           |               |                         |
| At Intersection                   |                         | 25 4                     |              | N           | S E                        | w             | Location of Cra             | sh (route/street)              |                                  |                  | ker Number          |                           | Number o      | of Vehicles             |
| At Intersection                   | on With or _            | -                        | HICLE        |             | <b>/</b>                   | of B          | AYFORD ROAL                 | 0                              |                                  | /EHICLE          | # 2                 |                           | 3             |                         |
| DRIVER                            |                         |                          |              |             | Driver Fled                | Scene         | 0                           | DRIVER                         |                                  |                  |                     | Driver                    | Fled Scene    |                         |
| Driver's Name (Las                | t. First. Midd          | lle)                     |              |             |                            |               | Gender                      | Driver's Name (La              | st, First, Middle)               |                  |                     |                           |               | Gender                  |
|                                   |                         |                          |              |             |                            |               | <b>6</b> 0                  |                                |                                  |                  |                     |                           |               | (B) (C)                 |
| Address (Street and               |                         |                          |              |             |                            |               |                             | PO BO                          |                                  |                  |                     |                           |               |                         |
| City                              |                         |                          |              |             | State                      | ZIP           |                             | City                           |                                  |                  |                     | State                     | ZIP           |                         |
|                                   |                         |                          |              |             | VA                         |               | 80735                       |                                |                                  |                  |                     | VA                        | 2335          | 500138                  |
| Birth                             | - 1                     | Drivers Licen            | se Number    |             | State                      | DI.           | CDL                         | Birth                          | Drivers                          | License Numb     | BF .                |                           | tate DL       | CDL                     |
| Date                              | YY.                     |                          |              |             | VA                         |               |                             | Date                           | YY                               |                  | of Door             | VA                        | Time C        | MS Transport            |
| Safety Equip. Used                | Air B                   | ag Ejected               |              | eath        | Injury<br>4                |               | S Transport                 | Safety Equip. Uses             | d Air Bag Eje                    |                  | of Death            | 2 Inju                    |               | / Co                    |
| 3<br>Summons                      |                         | 1<br>nses Charge         | d to Driver  |             | YYY 4                      |               | •                           | Summons                        | Offenses Chr                     | rged to Driver   |                     | 2                         | ,             |                         |
| Issued As<br>Result of Crash      | 3                       | nuos Crierge             | o to univer  |             |                            |               |                             | Issued As<br>Result of Crash   | 2                                |                  |                     |                           |               |                         |
| VEHICLE                           |                         |                          |              |             |                            |               |                             | VEHICLE                        |                                  |                  |                     |                           |               |                         |
| Vehicle Owner's N                 | ame (Last F             | irst. Middle)            |              |             |                            | Same as D     | river 🗸                     |                                | Name (Last, First, M             | iddle)           |                     |                           | Same as D     | river 🗸                 |
|                                   |                         |                          |              |             |                            |               | -                           |                                |                                  |                  |                     |                           |               | •                       |
| Address (Street en                | d Number)               |                          |              |             |                            |               |                             | Address (Street as             | nd Number)                       |                  |                     |                           |               |                         |
| City                              |                         |                          | State ZIP    |             |                            |               |                             | City                           |                                  |                  |                     | State                     | ZIP           | -0                      |
|                                   |                         |                          |              |             | VA                         | 2341          |                             |                                | Vehicle Make                     | Vehicle Mo       |                     | VA                        | Disabled 0    |                         |
| Vehicle Year                      | FORD                    |                          | /ehicle Mod  | el          |                            | bled CM       | Towed                       | Vehicle Year                   | TOYOTA                           | venicle Moi      | 701                 |                           | Visabled C    | O S                     |
| Vehicle Plate Numi                |                         |                          | -            | Stat        |                            |               | Repair Cost                 | Vehicle Plate Num              |                                  | 1                | _                   | State                     | Approxima     | te Repair Cost          |
|                                   |                         |                          |              | VA          |                            |               |                             |                                |                                  |                  |                     | VA                        | 15000         |                         |
| VIN                               |                         |                          |              |             |                            |               | versize                     | VIN                            |                                  |                  |                     |                           |               | Oversize<br>Cargo Spill |
|                                   |                         |                          |              |             |                            |               | argo Spill                  |                                | e Company (not age               |                  |                     |                           |               | Override                |
| Name of Insurance                 |                         | not agent)               |              |             |                            |               | verride<br>nderride         | UNKNOWN                        |                                  |                  |                     |                           |               | Underride               |
| Speed Before Crash                | Speed L                 | imit Maximu              | ım Safe Spee | d Under     | ALL Passenge               | ers Age Cou   | int Over                    | Speed Before Crash             | Speed Limit Ma                   | ximum Safe Spee  | d Under             | ALL Passer                | gers Age Cou  | Over O                  |
| 55                                | 55                      | 5                        | 5            | 8 0         | 8-17 O                     | 18-21 0       | 21 O                        | 0                              |                                  |                  |                     | 8-17                      | 3 18-21 C     | 21 0                    |
| PASSENG                           | ER (on                  | ly if inju               | red or       | killed)     |                            |               |                             |                                | ER (only if i                    |                  | killed)             |                           |               |                         |
| Name of Injured                   | (Last, First,           | Middle)                  |              |             | EMS Transp                 |               |                             | Name of Injured                | (Last, First, Middle)            |                  |                     |                           | Transport Di  |                         |
|                                   | 0.1.                    |                          | Let          | - t         | 000                        |               | 00 77                       | Descriptions                   | Safety Air                       | bag Ejected      | Industry Trees.     | Birthd                    | N CO          | Gender                  |
| Position<br>In/On<br>Vehicle      | Safety<br>Equip<br>Used | Airbag                   | Ejected      | injury Type | Birthdate                  |               | Gender                      | Position<br>In/On 3<br>Vehicle | Equip 3 1                        | 1                | 2                   | birthe                    |               | ■ © ✓                   |
|                                   |                         |                          |              |             | EMS Transp                 |               | e of Death                  |                                | (Last, First, Middle)            |                  | _                   | EMS                       | Transport Da  |                         |
| Name of Injured                   | (Cost, First,           | rviiddle)                |              |             | EMS Transp                 |               | DO YY                       | Name or injured                | (Lead, First, Wilddle)           |                  |                     |                           | N N           | 2022                    |
| Position                          | Safety                  | Airbag                   | Ejected      | Injury Type | Birthdate                  |               | Gender                      | Position                       | Safety Air                       | bag Ejected      |                     | Birthd                    |               | Gender                  |
| In/On<br>Vehicle                  | Safety<br>Equip<br>Used |                          |              |             |                            |               |                             | In/On 4<br>Vehicle             | Equip 3 3                        | 1                | 1                   |                           | Y.            | (B) V                   |
| Name of Injured                   |                         | Middle)                  |              |             | EMS Transp                 |               | e of Death                  |                                | (Last, First, Middle)            |                  |                     |                           | Transport Di  |                         |
|                                   |                         |                          |              |             |                            |               |                             |                                |                                  |                  |                     |                           |               | 1/2022                  |
| Position<br>In/On<br>Vehicle      | Safety<br>Equip<br>Used | Airbag                   | Ejected      | Injury Type | Birthdate                  |               | Gender (                    | Position<br>In/On 6<br>Vehicle | Safety Air<br>Equip 3 3          | bag Ejected<br>1 | 1                   |                           | ate           | Gender                  |
| Codes                             | POSI                    | TION IN/OF               | VEHICLE      |             | Y EQUIPMI                  | ENT USE       |                             |                                | EJECTED FRO                      |                  | INJURY              | TYPE                      |               |                         |
| 0                                 | 1.<br>2-6.              | Driver<br>Passenger      |              | 1. Lap      | Belt Only<br>oulder Belt C | into          | 1. Deploy<br>2. Not De      | red – Front                    | 1. Not Ejecte<br>2. Partially Ej |                  | 1. Dead<br>2. Serio | us Injury                 |               |                         |
|                                   | 7.                      | Cargo Area               | n            | 3. Lap      | and Should                 | er Belt       | 3. Unava                    | lable/Not Applicable           | 3. Totally Ejec                  | ted              | 3. Mino             | /Possible                 | Injury        |                         |
| 1 2 8                             | 8.                      | Riding/Han<br>On Outside | nging        | 5, Hel      | ld Restraint               |               | 4. Keyed<br>5. Unknow       | Off                            | SUMMONS I                        | SSUED AS         |                     | parent Inj<br>jury (drive |               |                         |
| , 4 5 6 8                         | 9-98.                   | All Other                |              | 6, Oth      | er                         |               | 6. Deploy                   | ed - Side                      | A RESULT O                       | CRASH            |                     | ,, ,                      | , ,           |                         |
| 7                                 |                         | Passenger                | 's           |             | oster Seat<br>Restraint Us | and .         | 7. Deploy                   | red - Other (Knee,             | 1. Yes<br>2. No                  |                  |                     |                           |               |                         |
| 8                                 |                         |                          |              |             | Applica ble                |               |                             | red - Combination              | 3. Pending                       |                  | 1                   |                           |               |                         |
| Investigating Officer             |                         |                          |              | Badge/Cod   |                            |               |                             | t Name and Code                |                                  | Reviewing Offi   | cer                 |                           | Report File D | Date                    |
|                                   |                         |                          |              |             |                            |               |                             |                                | _                                |                  |                     |                           |               |                         |
| investigating officer             |                         |                          |              |             |                            | VII           | RGINIA S'                   | TATE POLICE                    |                                  |                  |                     |                           | /20           | 022                     |

## **Revised Report**