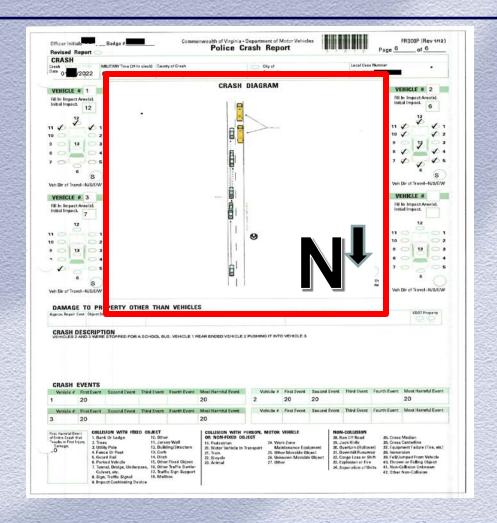

| Recreational vehicle                                            | Y | Y   | N | N | Y | Yes | Weight > 10,000 lbs.     Disabled AND Towed due to Damages                                                            |
| Hauling<br>hazardous<br>material<br>required to be<br>placarded |                                                                 | Y | N   | N | Y | N | Yes | Does not meet weight<br>requirement but is required<br>to be placarded     Injury AND Transported<br>from Scene       |
|                                                                 |                                                                 |   |     |   |   |   |     |                                                                                                                       |

# Diagram



# Crash Description



# **Revised Report**

| Revised Repo                      | ort O                   |                          |              |             | Commo                      | nwealth<br>Po | of Virginia • I<br>olice Ci | Department of Mo<br>rash Repor | tor Vehicles<br><b>1</b>         |                  |                     | Page.                     | FR300F        | O (Rev 1/12)            |
|-----------------------------------|-------------------------|--------------------------|--------------|-------------|----------------------------|---------------|-----------------------------|--------------------------------|----------------------------------|------------------|---------------------|---------------------------|---------------|-------------------------|
| CRA