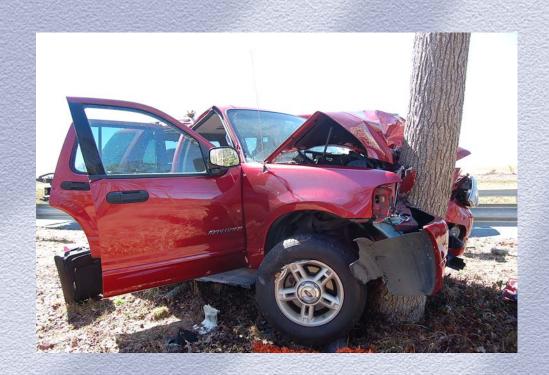

## **After The Crash**

Your crash report really does count.

SENIOR TROOPER WALT REEL