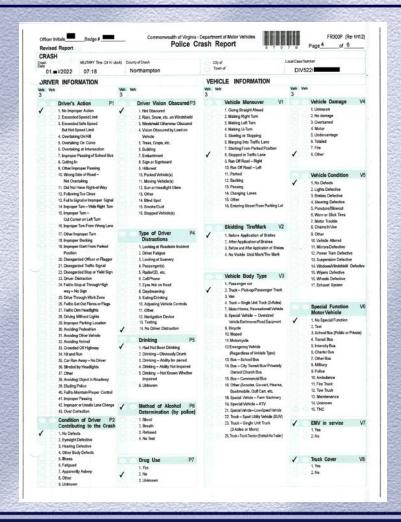

# **Revised Report**

| Revised Repo                      | ort O                   |                          |              |             | Commo                      | nwealth<br>Po | of Virginia • I<br>olice Ci | Department of Mo<br>rash Repor | tor Vehicles<br><b>1</b>         |                  |                     | Page.                     | FR300F        | O (Rev 1/12)            |
|-----------------------------------|-------------------------|--------------------------|--------------|-------------|----------------------------|---------------|-----------------------------|--------------------------------|----------------------------------|------------------|---------------------|---------------------------|---------------|-------------------------|
| CRASH                             |                         |                          |              |             |                            |               | GPS Lat.                    | . 4 5 5                        | 1 9                              | O GPS Long       | 5                   | 8                         | 7   1         | 7 0 0                   |
| Crash MM                          | 00 .                    |                          | of Week      | MILIT       | TARY Time (24)             |               | County of Crash             |                                |                                  | Official DR      | AV Use              |                           |               |                         |
| Friday  Sity of Sity of Town Name |                         |                          |              |             |                            |               | Northampt<br>Landmarks at S |                                |                                  | 220              |                     |                           |               |                         |
| Location of Cresh (route/street)  |                         |                          |              |             |                            |               | Railroad Crossi             | ng ID no. (if within 150       | ft.)                             | Local Cas        | e Number            |                           |               |                         |
| At Intersection                   |                         | 25 4                     |              | N           | S E                        | w             | Location of Cra             | sh (route/street)              |                                  |                  | ker Number          |                           | Number o      | of Vehicles             |
| At Intersection                   | on With or _            | -                        | HICLE        |             | <b>/</b>                   | of B          | AYFORD ROAL                 | 0                              |                                  | /EHICLE          | # 2                 |                           | 3             |                         |
| DRIVER                            |                         |                          |              |             | Driver Fled                | Scene         | 0                           | DRIVER                         |                                  |                  |                     | Driver                    | Fled Scene    |                         |
| Driver's Name (Las                | t. First. Midd          | lle)                     |              |             |                            |               | Gender                      | Driver's Name (La              | st, First, Middle)               |                  |                     |                           |               | Gender                  |
|                                   |                         |                          |              |             |                            |               | <b>6</b> 0                  |                                |                                  |                  |                     |                           |               | (B) (C)                 |
| Address (Street and               |                         |                          |              |             |                            |               |                             | PO BO                          |                                  |                  |                     |                           |               |                         |
| City                              |                         |                          |              |             | State                      | ZIP           |                             | City                           |                                  |                  |                     | State                     | ZIP           |                         |
|                                   |                         |                          |              |             | VA                         |               | 80735                       |                                |                                  |                  |                     | VA                        | 2335          | 500138                  |
| Birth                             | - 1                     | Drivers Licen            | se Number    |             | State                      | DI.           | CDL                         | Birth                          | Drivers                          | License Numb     | BF .                |                           | tate DL       | CDL                     |
| Date                              | YY.                     |                          |              |             | VA                         |               |                             | Date                           | YY                               |                  | of Door             | VA                        | Time C        | MS Transport            |
| Safety Equip. Used                | Air B                   | ag Ejected               |              | eath        | Injury<br>4                |               | S Transport                 | Safety Equip. Uses             | d Air Bag Eje                    |                  | of Death            | 2 Inju                    |               | / Co                    |
| 3<br>Summons                      |                         | 1<br>nses Charge         | d to Driver  |             | YYY 4                      |               | •                           | Summons                        | Offenses Chr                     | rged to Driver   |                     | 2                         | ,             |                         |
| Issued As<br>Result of Crash      | 3                       | nuos Crierge             | o to univer  |             |                            |               |                             | Issued As<br>Result of Crash   | 2                                |                  |                     |                           |               |                         |
| VEHICLE                           |                         |                          |              |             |                            |               |                             | VEHICLE                        |                                  |                  |                     |                           |               |                         |
| Vehicle Owner's N                 | ame (Last F             | irst. Middle)            |              |             |                            | Same as D     | river 🗸                     |                                | Name (Last, First, M             | iddle)           |                     |                           | Same as D     | river 🗸                 |
|                                   |                         |                          |              |             |                            |               | -                           |                                |                                  |                  |                     |                           |               | •                       |
| Address (Street en                | d Number)               |                          |              |             |                            |               |                             | Address (Street as             | nd Number)                       |                  |                     |                           |               |                         |
| City                              |                         |                          | State ZIP    |             |                            |               |                             | City                           |                                  |                  |                     | State                     | ZIP           | -0                      |
|                                   |                         |                          |              |             | VA                         | 2341          |                             |                                | Vehicle Make                     | Vehicle Mo       |                     | VA                        | Disabled 0    |                         |
| Vehicle Year                      | FORD                    |                          | /ehicle Mod  | el          |                            | bled CM       | Towed                       | Vehicle Year                   | TOYOTA                           | venicle Moi      | 701                 |                           | Visabled C    | O S                     |
| Vehicle Plate Numi                |                         |                          | -            | Stat        |                            |               | Repair Cost                 | Vehicle Plate Num              |                                  | 1                | _                   | State                     | Approxima     | te Repair Cost          |
|                                   |                         |                          |              | VA          |                            |               |                             |                                |                                  |                  |                     | VA                        | 15000         |                         |
| VIN                               |                         |                          |              |             |                            |               | versize                     | VIN                            |                                  |                  |                     |                           |               | Oversize<br>Cargo Spill |
|                                   |                         |                          |              |             |                            |               | argo Spill                  |                                | e Company (not age               |                  |                     |                           |               | Override                |
| Name of Insurance                 |                         | not agent)               |              |             |                            |               | verride<br>nderride         | UNKNOWN                        |                                  |                  |                     |                           |               | Underride               |
| Speed Before Crash                | Speed L                 | imit Maximu              | ım Safe Spee | d Under     | ALL Passenge               | ers Age Cou   | int Over                    | Speed Before Crash             | Speed Limit Ma                   | ximum Safe Spee  | d Under             | ALL Passer                | gers Age Cou  | Over O                  |
| 55                                | 55                      | 5                        | 5            | 8 0         | 8-17 O                     | 18-21 0       | 21 O                        | 0                              |                                  |                  |                     | 8-17                      | 3 18-21 C     | 21 0                    |
| PASSENG                           | ER (on                  | ly if inju               | red or       | killed)     |                            |               |                             |                                | ER (only if i                    |                  | killed)             |                           |               |                         |
| Name of Injured                   | (Last, First,           | Middle)                  |              |             | EMS Transp                 |               |                             | Name of Injured                | (Last, First, Middle)            |                  |                     |                           | Transport Di  |                         |
|                                   | 0.1.                    |                          | Let          | - t         | 000                        |               | 00 77                       | Descriptions                   | Safety Air                       | bag Ejected      | Industry Trees.     | Birthd                    | N CO          | Gender                  |
| Position<br>In/On<br>Vehicle      | Safety<br>Equip<br>Used | Airbag                   | Ejected      | injury Type | Birthdate                  |               | Gender                      | Position<br>In/On 3<br>Vehicle | Equip 3 1                        | 1                | 2                   | birthe                    |               | ■ © ✓                   |
|                                   |                         |                          |              |             | EMS Transp                 |               | e of Death                  |                                | (Last, First, Middle)            |                  | _                   | EMS                       | Transport Da  |                         |
| Name of Injured                   | (Cost, First,           | rviiddle)                |              |             | EMS Transp                 |               | DO YY                       | Name or injured                | (Lead, First, Wilddle)           |                  |                     |                           | N N           | 2022                    |
| Position                          | Safety                  | Airbag                   | Ejected      | Injury Type | Birthdate                  |               | Gender                      | Position                       | Safety Air                       | bag Ejected      |                     | Birthd                    |               | Gender                  |
| In/On<br>Vehicle                  | Safety<br>Equip<br>Used |                          |              |             |                            |               |                             | In/On 4<br>Vehicle             | Equip 3 3                        | 1                | 1                   |                           | Y.            | (B) V                   |
| Name of Injured                   |                         | Middle)                  |              |             | EMS Transp                 |               | e of Death                  |                                | (Last, First, Middle)            |                  |                     |                           | Transport Di  |                         |
|                                   |                         |                          |              |             |                            |               |                             |                                |                                  |                  |                     |                           |               | 1/2022                  |
| Position<br>In/On<br>Vehicle      | Safety<br>Equip<br>Used | Airbag                   | Ejected      | Injury Type | Birthdate                  |               | Gender (                    | Position<br>In/On 6<br>Vehicle | Safety Air<br>Equip 3 3          | bag Ejected<br>1 | 1                   |                           | ate           | Gender                  |
| Codes                             | POSI                    | TION IN/OF               | VEHICLE      |             | Y EQUIPMI                  | ENT USE       |                             |                                | EJECTED FRO                      |                  | INJURY              | TYPE                      |               |                         |
| 0                                 | 1.<br>2-6.              | Driver<br>Passenger      |              | 1. Lap      | Belt Only<br>oulder Belt C | into          | 1. Deploy<br>2. Not De      | red – Front                    | 1. Not Ejecte<br>2. Partially Ej |                  | 1. Dead<br>2. Serio | us Injury                 |               |                         |
|                                   | 7.                      | Cargo Area               | n            | 3. Lap      | and Should                 | er Belt       | 3. Unava                    | lable/Not Applicable           | 3. Totally Ejec                  | ted              | 3. Mino             | /Possible                 | Injury        |                         |
| 1 2 8                             | 8.                      | Riding/Han<br>On Outside | nging        | 5, Hel      | ld Restraint               |               | 4. Keyed<br>5. Unknow       | Off                            | SUMMONS I                        | SSUED AS         |                     | parent Inj<br>jury (drive |               |                         |
| , 4 5 6 8                         | 9-98.                   | All Other                |              | 6, Oth      | er                         |               | 6. Deploy                   | ed - Side                      | A RESULT O                       | CRASH            |                     | ,, ,                      | , ,           |                         |
| 7                                 |                         | Passenger                | 's           |             | oster Seat<br>Restraint Us | and .         | 7. Deploy                   | red - Other (Knee,             | 1. Yes<br>2. No                  |                  |                     |                           |               |                         |
| 8                                 |                         |                          |              |             | Applica ble                |               |                             | red - Combination              | 3. Pending                       |                  | 1                   |                           |               |                         |
| Investigating Officer             |                         |                          |              | Badge/Cod   |                            |               |                             | t Name and Code                |                                  | Reviewing Offi   | cer                 |                           | Report File D | Date                    |
|                                   |                         |                          |              |             |                            |               |                             |                                | _                                |                  |                     |                           |               |                         |
| investigating officer             |                         |                          |              |             |                            | VII           | RGINIA S'                   | TATE POLICE                    |                                  |                  |                     |                           | /20           | 022                     |

## **Revised Report**