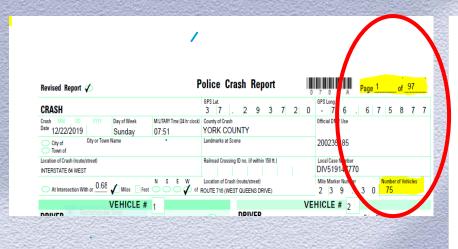

## **After The Crash**

Your crash report really does count.

SENIOR TROOPER WALT REEL



## After the Crash



### Your crash report really does count.

### 97 Pages



### 75 Vehicles



# **Properly Documentation**



### Safe System Approach

- Safe Drivers
- Safe Roads
- Safe Vehicles
- Safe Speeds
- Post CrashCare



### Good Data In - Good Data Out

- It begins with the investigating officer
- Accuracy in reporting
- Timely reporting crashes
- Supervision review
- Returned report & corrections.

## FR-300 TREDS REPORT



### **GPS Coordinates**



## **Route Location**



### **Route Location**

### **Good Data In**

- County and Town
- Route # or Street Name
- Street Name (closest address) 1312 Main Str.
- GPS Coordinates

### **Good Data Out**

- Crash Data Rprt. & Maps
- Interactive Crash Reports
- Jurisdiction Crash Maps
- High Crash Locations
- Dept. Crash Maps

# Help File



## Help File

#### Self-Help Resources

If you can't find the answ