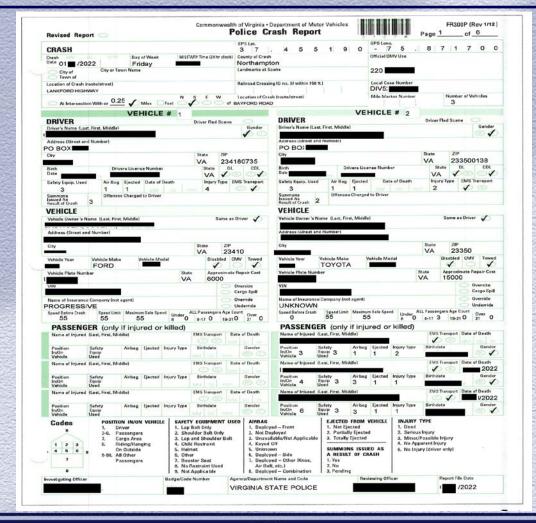

# **Revised Report**

| Revised Repo                      | ort O                   |                          |              |             | Commo                      | nwealth<br>Po | of Virginia • I<br>olice Ci | Department of Mo<br>rash Repor | tor Vehicles<br><b>1</b>         |                  |                     | Page.                     | FR300F        | O (Rev 1/12)            |
|-----------------------------------|-------------------------|--------------------------|--------------|-------------|----------------------------|---------------|-----------------------------|--------------------------------|----------------------------------|------------------|---------------------|---------------------------|---------------|-------------------------|
| CRASH                             |                         |                          |              |             |                            |               | GPS Lat.                    | . 4 5 5                        | 1 9                              | O GPS Long       | 5                   | 8                         | 7   1         | 7 0 0                   |
| Crash MM                          | 00 .                    |                          | of Week      | MILIT       | TARY Time (24)             |               | County of Crash             |                                |                                  | Official DR      | AV Use              |                           |               |                         |
| Friday  Sity of Sity of Town Name |                         |                          |              |             |                            |               | Northampt<br>Landmarks at S |                                |                                  | 220              |                     |                           |               |                         |
| Location of Cresh (route/street)  |                         |                          |              |             |                            |               | Railroad Crossi             | ng ID no. (if within 150       | ft.)                             | Local Cas        | e Number            |                           |               |                         |
| At Intersection                   |                         | 25 4                     |              | N           | S E                        | w             | Location of Cra             | sh (route/street)              |                                  |                  | ker Number          |                           | Number o      | of Vehicles             |
| At Intersection                   | on With or _            | -                        | HICLE        |             | <b>/</b>                   | of B          | AYFORD ROAL                 | 0                              |                                  | /EHICLE          | # 2                 |                           | 3             |                         |
| DRIVER                            |                         |                          |              |             | Driver Fled                | Scene         | 0                           | DRIVER                         |                                  |                  |                     | Driver                    | Fled Scene    |                         |
| Driver's Name (Las                | t. First. Midd          | lle)                     |              |             |                            |               | Gender                      | Driver's Name (La              | st, First, Middle)               |                  |                     |                           |               | Gender                  |
|                                   |                         |                          |              |             |                            |               | <b>6</b> 0                  |                                |                                  |                  |                     |                           |               | (B) (C)                 |
| Address (Street and               |                         |                          |              |             |                            |               |                             | PO BO                          |                                  |                  |                     |                           |               |                         |
| City                              |                         |                          |              |             | State                      | ZIP           |                             | City                           |                                  |                  |                     | State                     | ZIP           |                         |
|                                   |                         |                          |              |             | VA                         |               | 80735                       |                                |                                  |                  |                     | VA                        | 2335          | 500138                  |
| Birth                             | - 1                     | Drivers Licen            | se Number    |             | State                      | DI.           | CDL                         | Birth                          | Drivers                          | License Numb     | BF .                |                           | tate DL       | CDL                     |
| Date                              | YY.                     |                          |              |             | VA                         |               |                             | Date                           | YY                               |                  | of Door             | VA                        | Time C        | MS Transport            |
| Safety Equip. Used                | Air B                   | ag Ejected               |              | eath        | Injury<br>4                |               | S Transport                 | Safety Equip. Uses             | d Air Bag Eje                    |                  | of Death            | 2 Inju                    |               | / Co                    |
| 3<br>Summons                      |                         | 1<br>nses Charge         | d to Driver  |             | YYY 4                      |               | •                           | Summons                        | Offenses Chr                     | rged to Driver   |                     | 2                         | ,             |                         |
| Issued As<br>Result of Crash      | 3                       | nuos Crierge             | o to univer  |             |                            |               |                             | Issued As<br>Result of Crash   | 2                                |                  |                     |                           |               |                         |
| VEHICLE                           |                         |                          |              |             |                            |               |                             | VEHICLE                        |                                  |                  |                     |                           |               |                         |
| Vehicle Owner's N                 | ame (Last F             | irst. Middle)            |              |             |                            | Same as D     | river 🗸                     |                                | Name (Last, First, M             | iddle)           |                     |                           | Same as D     | river 🗸                 |
|                                   |                         |                          |              |             |                            |               | -                           |                                |                                  |                  |                     |                           |               | •                       |
| Address (Street en                | d Number)               |                          |              |             |                            |               |                             | Address (Street as             | nd Number)                       |                  |                     |                           |               |                         |
| City                              |                         |                          | State ZIP    |             |                            |               |                             | City                           |                                  |                  |                     | State                     | ZIP           | -0                      |
|                                   |                         |                          |              |             | VA                         | 2341          |                             |                                | Vehicle Make                     | Vehicle Mo       |                     | VA                        | Disabled 0    |                         |
| Vehicle Year                      | FORD                    |                          | /ehicle Mod  | el          |                            | bled CM       | Towed                       | Vehicle Year                   | TOYOTA                           | venicle Moi      | 701                 |                           | Visabled C    | O S                     |
| Vehicle Plate Numi                |                         |                          | -            | Stat        |                            |               | Repair Cost                 | Vehicle Plate Num              |                                  | 1                | _                   | State                     | Approxima     | te Repair Cost          |
|                                   |                         |                          |              | VA          |                            |               |                             |                                |                                  |                  |                     | VA                        | 15000         |                         |
| VIN                               |                         |                          |              |             |                            |               | versize                     | VIN                            |                                  |                  |                     |                           |               | Oversize<br>Cargo Spill |
|                                   |                         |                          |              |             |                            |               | argo Spill                  |                                | e Company (not age               |                  |                     |                           |               | Override                |
| Name of Insurance                 |                         | not agent)               |              |             |                            |               | verride<br>nderride         | UNKNOWN                        |                                  |                  |                     |                           |               | Underride               |
| Speed Before Crash                | Speed L                 | imit Maximu              | ım Safe Spee | d Under     | ALL Passenge               | ers Age Cou   | int Over                    | Speed Before Crash             | Speed Limit Ma                   | ximum Safe Spee  | d Under             | ALL Passer                | gers Age Cou  | Over O                  |
| 55                                | 55                      | 5                        | 5            | 8 0         | 8-17 O                     | 18-21 0       | 21 O                        | 0                              |                                  |                  |                     | 8-17                      | 3 18-21 C     | 21 0                    |
| PASSENG                           | ER (on                  | ly if inju               | red or       | killed)     |                            |               |                             |                                | ER (only if i                    |                  | killed)             |                           |               |                         |
| Name of Injured                   | (Last, First,           | Middle)                  |              |             | EMS Transp                 |               |                             | Name of Injured                | (Last, First, Middle)            |                  |                     |                           | Transport Di  |                         |
|                                   | 0.1.                    |                          | Let          | - t         | 000                        |               | 00 77                       | Descriptions                   | Safety Air                       | bag Ejected      | Industry Trees.     | Birthd                    | N CO          | Gender                  |
| Position<br>In/On<br>Vehicle      | Safety<br>Equip<br>Used | Airbag                   | Ejected      | injury Type | Birthdate                  |               | Gender                      | Position<br>In/On 3<br>Vehicle | Equip 3 1                        | 1                | 2                   | birthe                    |               | ■ © ✓                   |
|                                   |                         |                          |              |             | EMS Transp                 |               | e of Death                  |                                | (Last, First, Middle)            |                  | _                   | EMS                       | Transport Da  |                         |
| Name of Injured                   | (Cost, First,           | rviiddle)                |              |             | EMS Transp                 |               | DO YY                       | Name or injured                | (Lead, First, Wilddle)           |                  |                     |                           | N N           | 2022                    |
| Position                          | Safety                  | Airbag                   | Ejected      | Injury Type | Birthdate                  |               | Gender                      | Position                       | Safety Air                       | bag Ejected      |                     | Birthd                    |               | Gender                  |
| In/On<br>Vehicle                  | Safety<br>Equip<br>Used |                          |              |             |                            |               |                             | In/On 4<br>Vehicle             | Equip 3 3                        | 1                | 1                   |                           | Y.            | (B) V                   |
| Name of Injured                   |                         | Middle)                  |              |             | EMS Transp                 |               | e of Death                  |                                | (Last, First, Middle)            |                  |                     |                           | Transport Di  |                         |
|                                   |                         |                          |              |             |                            |               |                             |                                |                                  |                  |                     |                           |               | 1/2022                  |
| Position<br>In/On<br>Vehicle      | Safety<br>Equip<br>Used | Airbag                   | Ejected      | Injury Type | Birthdate                  |               | Gender (                    | Position<br>In/On 6<br>Vehicle | Safety Air<br>Equip 3 3          | bag Ejected<br>1 | 1                   |                           | ate           | Gender                  |
| Codes                             | POSI                    | TION IN/OF               | VEHICLE      |             | Y EQUIPMI                  | ENT USE       |                             |                                | EJECTED FRO                      |                  | INJURY              | TYPE                      |               |                         |
| 0                                 | 1.<br>2-6.              | Driver<br>Passenger      |              | 1. Lap      | Belt Only<br>oulder Belt C | into          | 1. Deploy<br>2. Not De      | red – Front                    | 1. Not Ejecte<br>2. Partially Ej |                  | 1. Dead<br>2. Serio | us Injury                 |               |                         |
|                                   | 7.                      | Cargo Area               | n            | 3. Lap      | and Should                 | er Belt       | 3. Unava                    | lable/Not Applicable           | 3. Totally Ejec                  | ted              | 3. Mino             | /Possible                 | Injury        |                         |
| 1 2 8                             | 8.                      | Riding/Han<br>On Outside | nging        | 5, Hel      | ld Restraint               |               | 4. Keyed<br>5. Unknow       | Off                            | SUMMONS I                        | SSUED AS         |                     | parent Inj<br>jury (drive |               |                         |
| , 4 5 6 8                         | 9-98.                   | All Other                |              | 6, Oth      | er                         |               | 6. Deploy                   | ed - Side                      | A RESULT O                       | CRASH            |                     | ,, ,                      | , ,           |                         |
| 7                                 |                         | Passenger                | 's           |             | oster Seat<br>Restraint Us | and .         | 7. Deploy                   | red - Other (Knee,             | 1. Yes<br>2. No                  |                  |                     |                           |               |                         |
| 8                                 |                         |                          |              |             | Applica ble                |               |                             | red - Combination              | 3. Pending                       |                  | 1                   |                           |               |                         |
| Investigating Officer             |                         |                          |              | Badge/Cod   |                            |               |                             | t Name and Code                |                                  | Reviewing Offi   | cer                 |                           | Report File D | Date                    |
|                                   |                         |                          |              |             |                            |               |                             |                                | _                                |                  |                     |                           |               |                         |
| investigating officer             |                         |                          |              |             |                            | VII           | RGINIA S'                   | TATE POLICE                    |                                  |                  |                     |                           | /20           | 022                     |