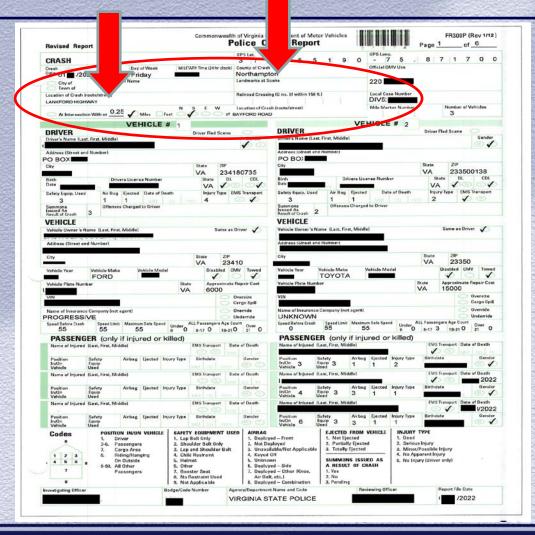

### **Order of Vehicles**

### **Order of Vehicles**

- Vehicle #1 is At Fault
- Parked, Hit & Run, Bicycles. Should be last vehicle on report.
- Bicycle rider is a
   Driver vs Walking is a

   Pedestrian
- If on: Skates, Sled, Wheelchair, Horse are a Pedestrian