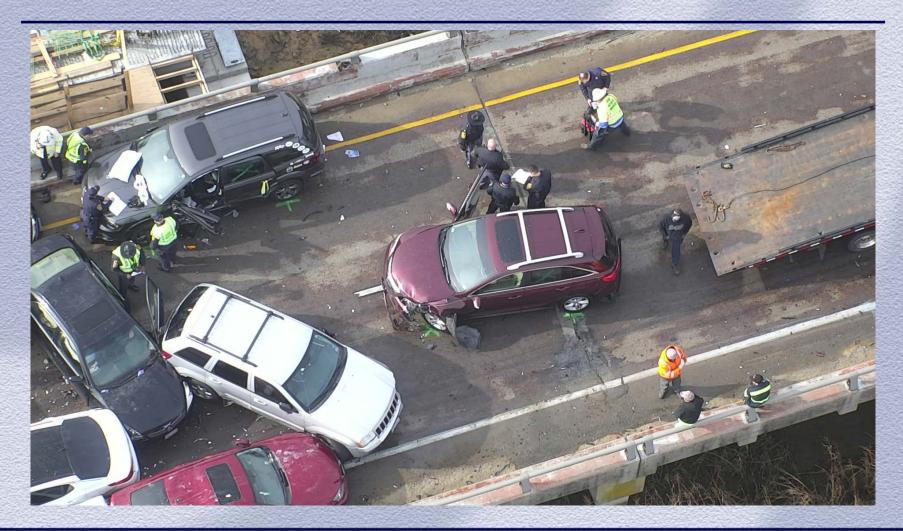

## **After The Crash**

Your crash report really does count.

SENIOR TROOPER WALT REEL



## After the Crash



### Your crash report really does count.

### 97 Pages



### 75 Vehicles



# **Properly Documentation**



### Safe System Approach

- Safe Drivers
- Safe Roads
- Safe Vehicles
- Safe Speeds
- Post CrashCare



### Good Data In - Good Data Out

- It begins with the investigating officer
- Accuracy in reporting
- Timely reporting crashes
- Supervision review
- Returned report & corrections.

## FR-300 TREDS REPORT



### **GPS Coordinates**



## **Route Location**



### **Route Location**

### **Good Data In**

- County and Town
- Route # or Street Name
- Street Name (closest address) 1312 Main Str.
- GPS Coordinates

### **Good Data Out**

- Crash Data Rprt. & Maps
- Interactive Crash Reports
- Jurisdiction Crash Maps
- High Crash Locations
- Dept. Crash Maps

# Help File



## Help File

#### Self-Help Resources

If you can't find the answer you want here, contact treds.saveslives@dmv.virg